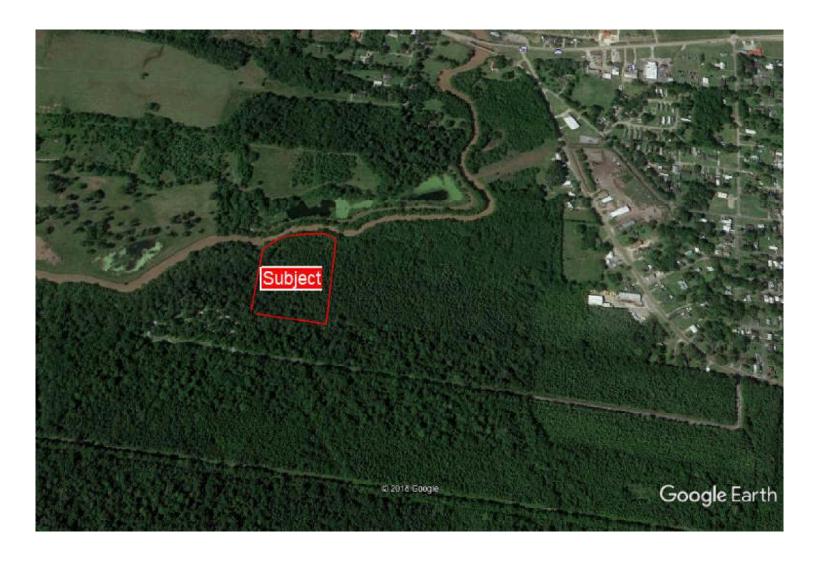

#### **NEW BUSINESS**

- 1. To discuss possible code violations at 1603 Charity Street- Councilwoman Terry Broussard.
- 2. Martin Luther King Day activities Councilwoman Terry Broussard.
- 3. To authorize the Mayor to execute all necessary documents to purchase 6.76 acres located adjacent to the Abbeville RV Park that would include access to Coulee Kinney Councilwoman Roslyn White.
- 4. To award the bid for asbestos removal at 608 E. Oak Street.
- 5. To approve payment number 7 relative to the LCDBG Sewer Rehabilitation project.
- To approve change order #2 for the Rehabilitation of the Main Hangar project.