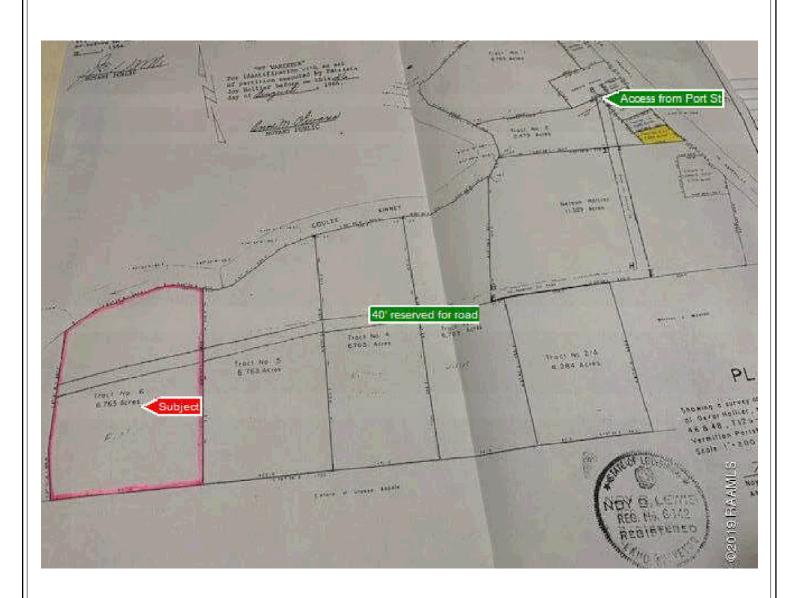

#### **NEW BUSINESS**

- 1. To discuss possible code violations at 1603 Charity Street- Councilwoman Terry Broussard.
- 2. Martin Luther King Day activities Councilwoman Terry Broussard.
- 3. To authorize the Mayor to execute all necessary documents to purchase 6.76 acres located adjacent to the Abbeville RV Park that would include access to Coulee Kinney Councilwoman Roslyn White.
- 4. To award the bid for asbestos removal at 608 E. Oak Street.
- 5. To approve payment number 7 relative to the LCDBG Sewer Rehabilitation project.
- To approve change order #2 for the Rehabilitation of the Main Hangar project.