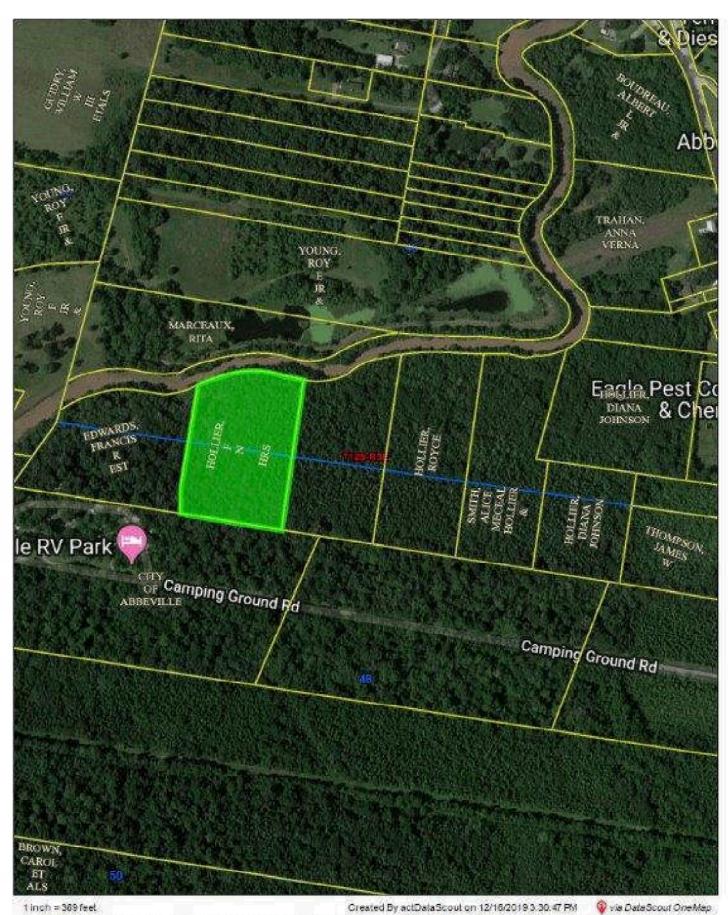

#### **NEW BUSINESS**

- 1. To discuss possible code violations at 1603 Charity Street- Councilwoman Terry Broussard.
- 2. Martin Luther King Day activities Councilwoman Terry Broussard.
- 3. To authorize the Mayor to execute all necessary documents to purchase 6.76 acres located adjacent to the Abbeville RV Park that would include access to Coulee Kinney Councilwoman Roslyn White.
- 4. To award the bid for asbestos removal at 608 E. Oak Street.
- 5. To approve payment number 7 relative to the LCDBG Sewer Rehabilitation project.
- To approve change order #2 for the Rehabilitation of the Main Hangar project.