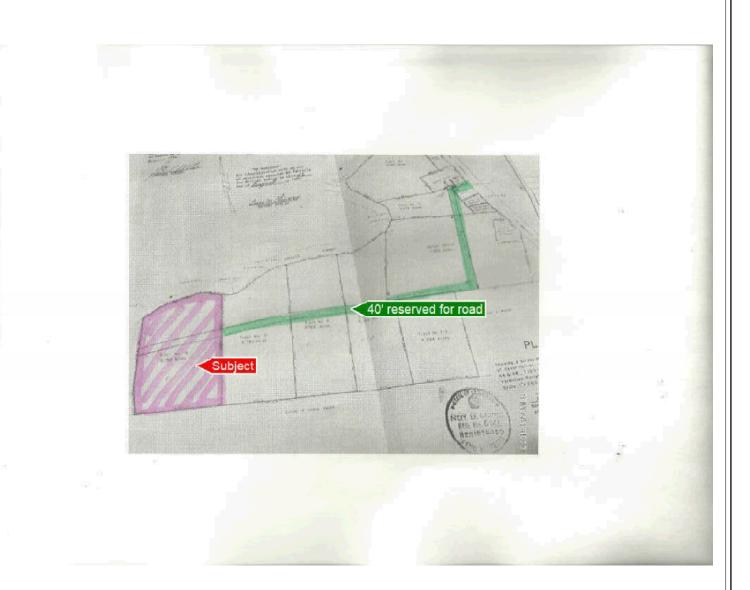

#### **NEW BUSINESS**

- 1. To discuss possible code violations at 1603 Charity Street- Councilwoman Terry Broussard.
- 2. Martin Luther King Day activities Councilwoman Terry Broussard.
- 3. To authorize the Mayor to execute all necessary documents to purchase 6.76 acres located adjacent to the Abbeville RV Park that would include access to Coulee Kinney Councilwoman Roslyn White.
- 4. To award the bid for asbestos removal at 608 E. Oak Street.
- 5. To approve payment number 7 relative to the LCDBG Sewer Rehabilitation project.
- To approve change order #2 for the Rehabilitation of the Main Hangar project.