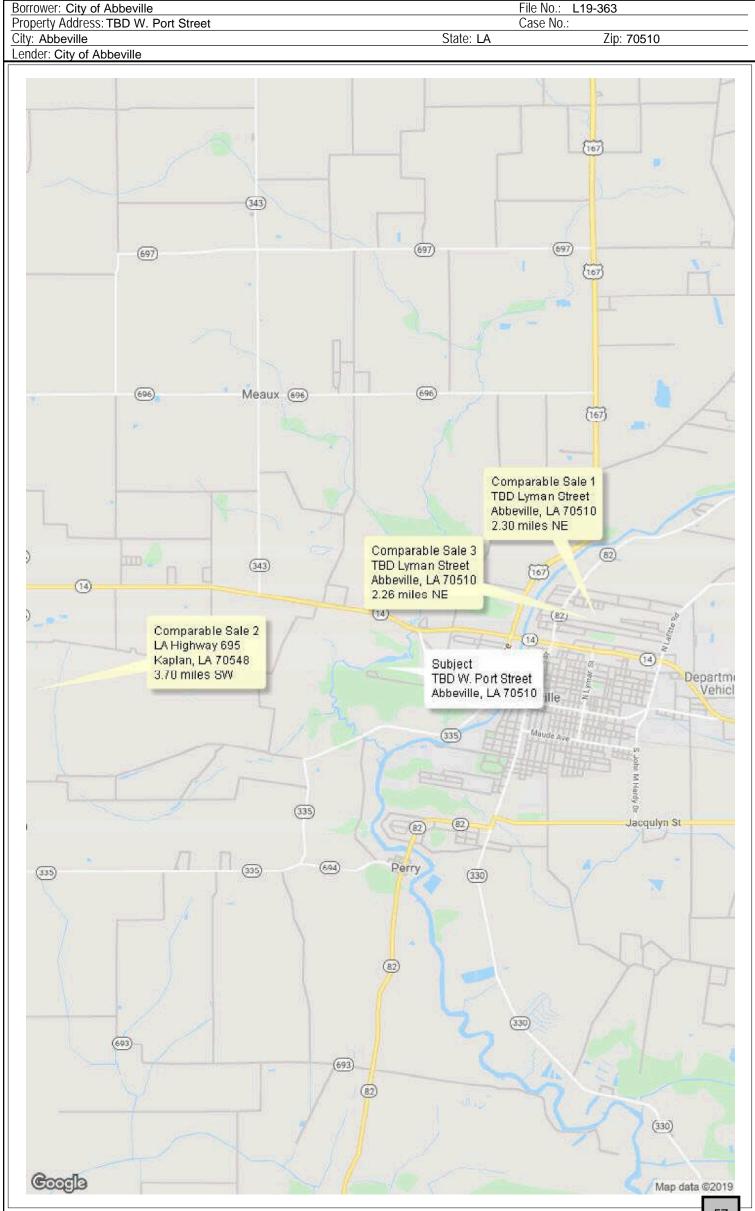

Other (describe): State #:                                                   |                       |                                           |                                          |
| State: LA                                                                       | F                     | •                                         | License:                                 |
| Expiration Date of Certification or License: 12/31/2020                         |                       | Supervisory Appraiser inspection          |                                          |
| Effective Date of Appraisal: December 10, 2019                                  |                       |                                           | y from street                            |

#### **LOCATION MAP**



 Borrower: City of Abbeville
 File No.: L19-363

 Property Address: TBD W. Port Street
 Case No.:

 City: Abbeville
 State: LA
 Zip: 70510

Lender: City of Abbeville



## FLOOD INFORMATION

Community: VERMILION PARISH

Property is in a FEMA Special Flood Hazard Area - High Risk

Map Number: 22113C0335F

Panel: 0335F Zone: AE

Map Date: 01-19-2011

FIP5: 22113

Source: FEMA DFIRM

## **LEGEND**



### Road View:



## Sky Flood™

No representations or warranties to any party concerning the content, accuracy or completeness of this flood report, including any warranty of merchantability or fitness for a particular purpose is implied or provided. Visual scaling factors differ between map layers and are separate from flood zone information at marker location. No liability is accepted to any