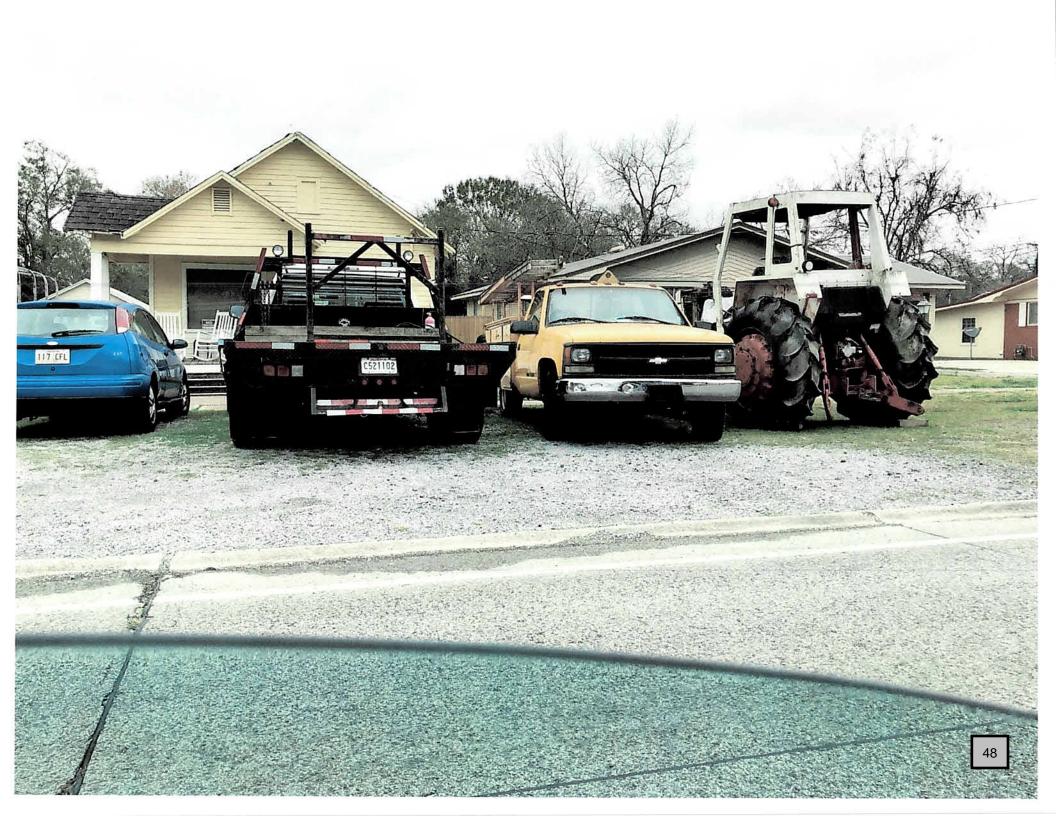

s Plaisance, Terry Broussard, Brady

Broussard and Roslyn White

Members Absent: Councilman Francis Touchet, Jr.

Also Present: Bill Spearman, Police Chief

Mayor Piazza stated we are here to interview personnel for the Police Department. There are three applicants to interview.

-01 introduced by Mr. Brady Broussard, Jr. and seconded by Ms. Roslyn White to enter into executive session to interview applicants for the Police Department. The motion carried unanimously.

-02 introduced by Mr. Brady Broussard, Jr. and seconded by Ms. Terry Broussard to reconvene the meeting from executive session. The motion carried unanimously.

There being no further business to discuss, Mayor Piazza declared this meeting adjourned.

ATTEST: APPROVE:

Kathleen S. Faulk Mark Piazza Secretary-Treasurer Mayor





## PO Box 876 Abbeville, LA 70511-0876

BILL TO

Mayor Mark Piazza City of Abbeville 101 N. State Street Abbeville, LA 70510

## **INVOICE**

\* Forward to Accounts Payable \*

REFERENCE

Invoice #: L19-363 Invoice Date: 12/16/2019 11/06/2019 Order Date: Appr. File #: L19-363

Case #: Client File #: PO #: Tracking #:

**DESCRIPTION** 

Borrower: City of Abbeville TBD W. Port Street Property Address:

Abbeville, LA 70510

| BILLING                |                        |                |    |           | I  | AMOUNT |
|------------------------|------------------------|----------------|----|-----------|----|--------|
| Appraisal Fee          |                        |                |    |           | \$ | 650.00 |
|                        |                        |                |