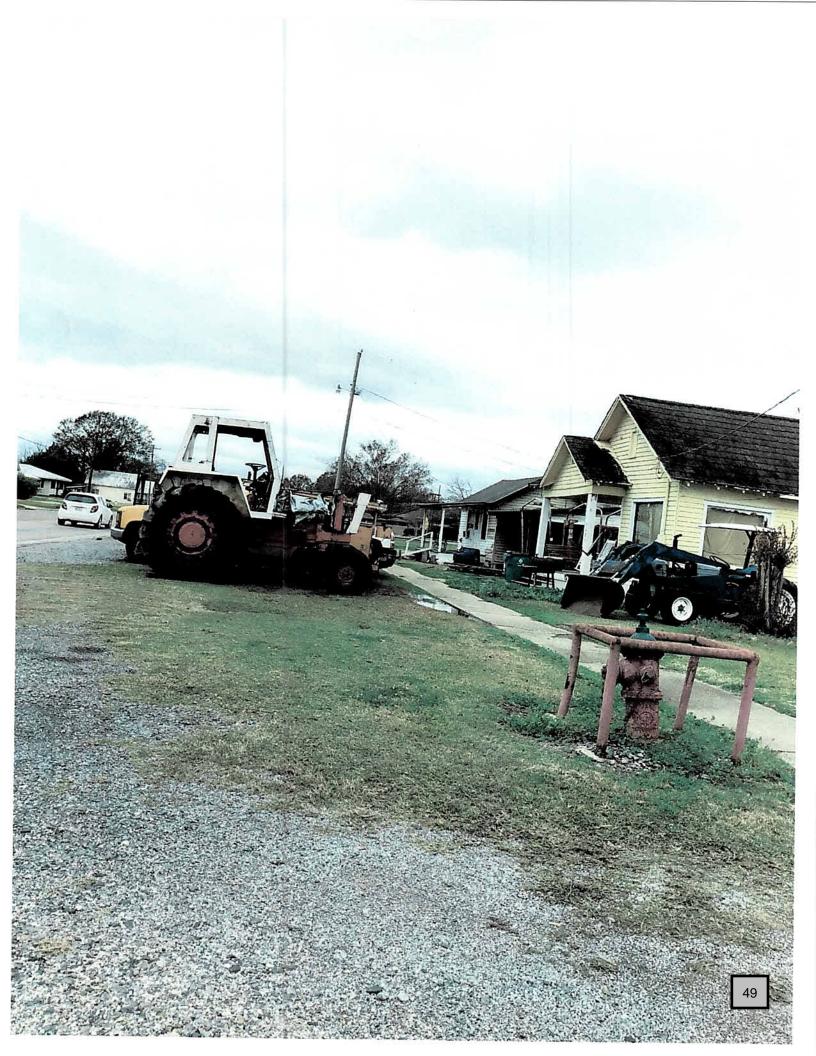

Plaisance, Terry Broussard, Brady

Broussard and Roslyn White

Members Absent: Councilman Francis Touchet, Jr.

Also Present: Bill Spearman, Police Chief

Mayor Piazza stated we are here to interview personnel for the Police Department. There are three applicants to interview.

-01 introduced by Mr. Brady Broussard, Jr. and seconded by Ms. Roslyn White to enter into executive session to interview applicants for the Police Department. The motion carried unanimously.

-02 introduced by Mr. Brady Broussard, Jr. and seconded by Ms. Terry Broussard to reconvene the meeting from executive session. The motion carried unanimously.

There being no further business to discuss, Mayor Piazza declared this meeting adjourned.

ATTEST: APPROVE:

Kathleen S. Faulk Mark Piazza Secretary-Treasurer Mayor





## PO Box 876 Abbeville, LA 70511-0876

BILL TO

Mayor Mark Piazza City of Abbeville 101 N. State Street Abbeville, LA 70510

## **INVOICE**

\* Forward to Accounts Payable \*

REFERENCE

Invoice #: L19-363 Invoice Date: 12/16/2019 11/06/2019 Order Date: Appr. File #: L19-363

Case #: Client File #: PO #: Tracking #:

**DESCRIPTION** 

Borrower: City of Abbeville TBD W. Port Street Property Address:

Abbeville, LA 70510

| BILLING                |                        |                |    |           | I  | AMOUNT |
|------------------------|------------------------|----------------|----|-----------|----|--------|
| Appraisal Fee          |                        |                |    |           | \$ | 650.00 |
|                        |                        |                |    |